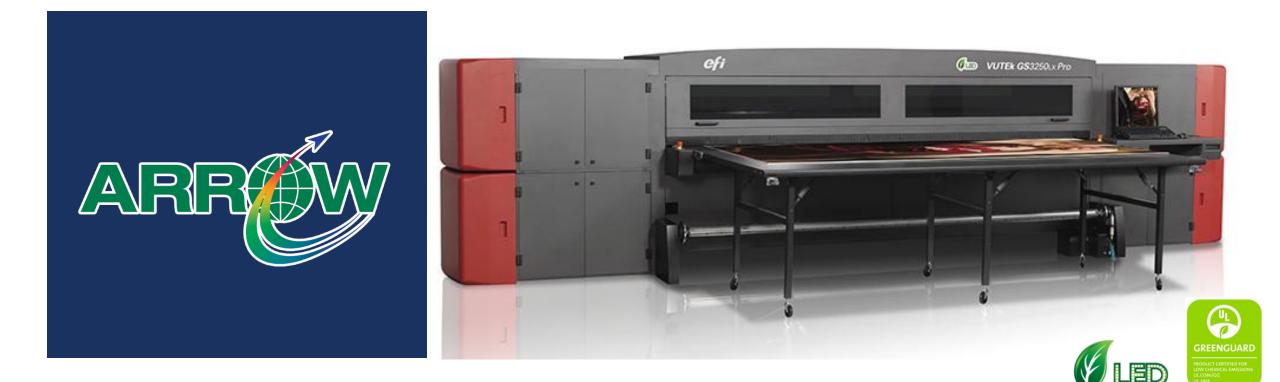

### EFIVUTEK GS3250LX PRO AT A GLANCE

### High-definition imaging and LED technology

- With LED technology and increased productivity, the 3.2-metre EFITM VUTEk® GS3250lx Pro printer will help you offer more applications while lowering operating costs.
- Deliver high-definition POP graphics with true grayscale technology, 1,000 dpi, and multilayer white ink printing
- Extend the range of supported substrates with innovative ink curing technology
- Increase uptime and productivity while reducing maintenance with instant on/off LED lamps
- Drive down operating costs with decreased power consumption, fewer consumable parts, and less waste with consistent colour output and simple operation
- Offer customers a greener printing solution

#### **Continuous print productivity:**

- The innovative ink curing technology of the EFIVUTEk GS3250LX Pro LED hybrid printer extends the range of supported substrates while lowering operating costs.
- Take on more jobs and turn them faster with continuous print productivity with less than five seconds between boards
- Accurately align images using the precision alignment fence

#### Features and benefits:

- ✓ Production-level LED technology
- $\checkmark$  Eight-color plus two white and single-pass, multilayer printing
- $\checkmark$  Switchable to Fast-5 for high productivity
- ✓ Dual resolution: True 600 dpi (24 pL) or 1,000 dpi (12 pL) selectable
- ✓ Output up to 223 m<sup>2</sup> /hr. and 60 1.2 m x 2.4 m boards/hr.
- $\checkmark$  True variable drop greyscale print capability