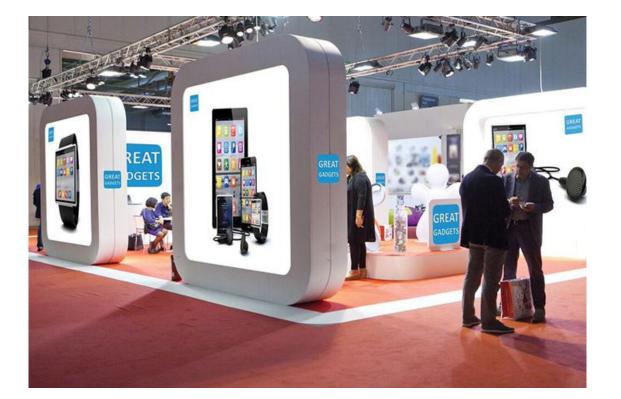

### EFIVUTEK GS3250LX PRO APPLICATIONS

*efi* 

- ✓ Banners
- ✓ Day/Night Backlits
- ✓ Exhibition Graphics
- ✓ Indoor Signage
- ✓ Photographic Reproductions
- ✓ Point-of-Purchase Graphics
- ✓ Posters